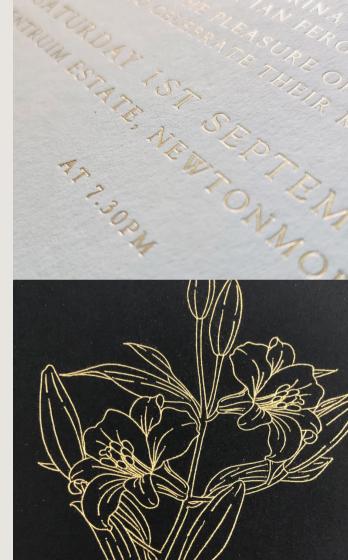

### Letterpress

At Whisky & Bloom we offer a letterpress option, where your stationery has hand mixed ink, pressed into the paper leaving a beautiful textured design.

### Hot Foil Press

We have an option of heat foil pressed stationery, where the foil is heated and pressed into the paper to create a beautiful finish on your stationery.