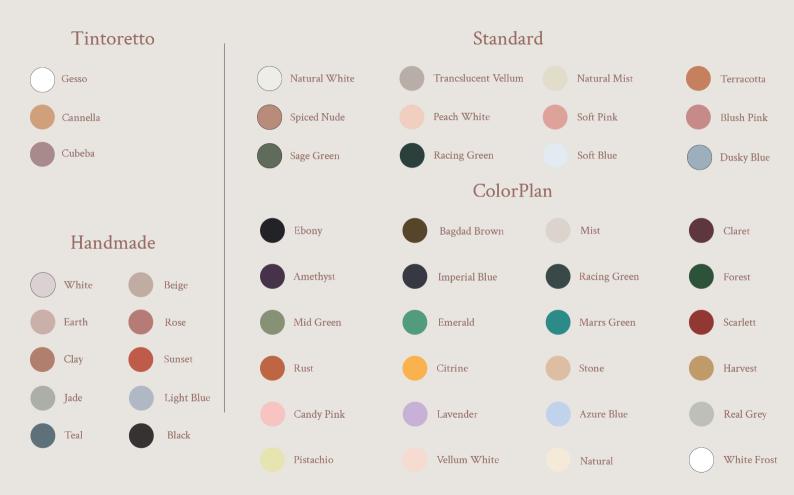

### Tintoretto - 270gsm

Our Standard luxury paper type for digital printing on the Gesso colour paper and for monochrome stationery with the colours. We can also do pressure foil and die cut on this paper choice.

### ColorPlan - 350gsm | 540gsm | 700gsm

This paper is best for a thick luxurious feel and we mainly use this paper type for colourful invitations or digital printing. Our thicker options work best for letterpress and hot foil press but we can do other methods such as die cut and pressure foil on the lightest and thickest options also.

### Nutteno/Accent - 350gsm

This paper is a different texture and works for either monochromatic stationery best or rustic style invites. Obviously the choice is yours, these are just what we found best fits this paper. We can also do die cut and pressure foil on this paper type.

### Handmade - 350gsm

This paper is handmade with naturally deckled edges and works beautifully with all paper embellishments. The thicker paper weight is best for letterpress and can also be die cut.

\*\*\*Other paper colours and paper types can be requested\*\*\*

### Tintoretto - 140gsm

Our Standard Paper type for digital printing on the Gesso colour paper and for monochrome stationery with the colours. We can also do pressure foil on this option for your addresses.

### ColorPlan - 135gsm

This paper is best for a thick luxurious feel and we mainly use this paper type for colourful invitations or for more of a colourful contrast as they have the widest range of colours available. We can also pressure foil on this option for your addresses.

### Standard - 175gsm

This is our standard luxury collection. We use these as our standard envelope choice in our designs unless we feel another colour or thickness would work better otherwise. Or unless you have a specific request.

### Handmade - 150gsm

This paper is handmade with naturally deckled edges and works beautifully with wax seals and dried flowers.

\*\*\*Other paper colours and paper types can be requested\*\*\*

Menu

Enjoy Jour meat