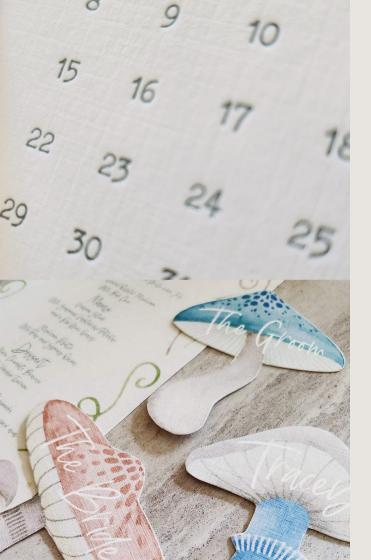

### Die Cut

We can Die Cut next to any shape imaginable! If you want something specific like stars, owls, or mushrooms, we can make it. We Die Cut everything in house at W&B HQ ensuring quality in every design.

### Twine/Jute Bow

For those wanting a more rustic addition to their stationery, we have thin twine or a thick jute bow in both white and natural colour.