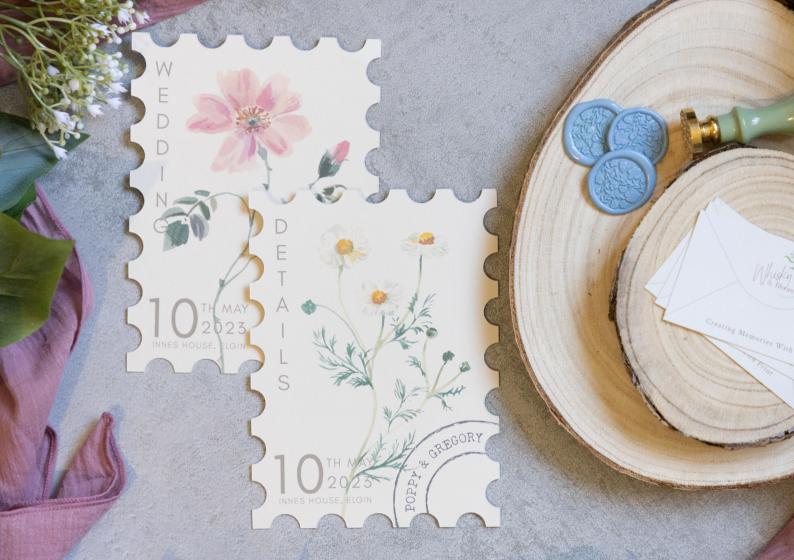

### W&B Exclusive Wax Seals

We have wax seal stamps that are designed by us in house and made for our exclusive use. This means that your wax seals are unique in themselves as you can't buy the stamp design anywhere else.

### Bespoke Wax Seal Stamp

W&B give you the unique experience, where you can design and create your own personalised wax seal stamp to suit your wedding stationery. And once all is finished you receive the stamp as a keepsake that's 100% yours.