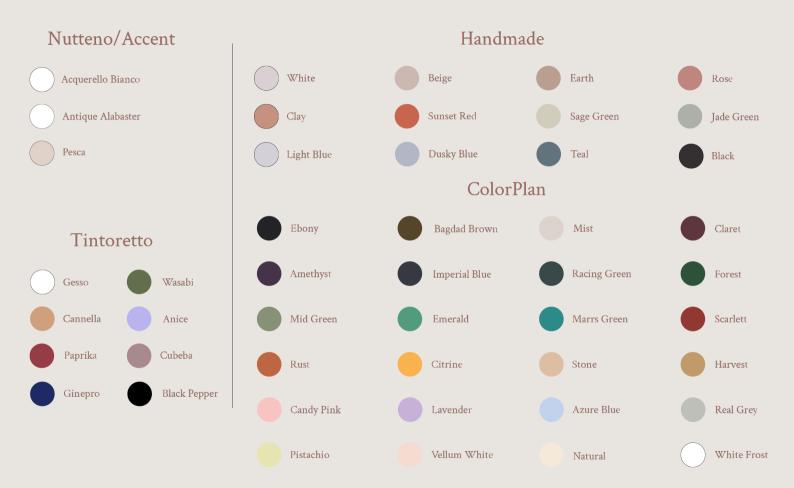

### Tintoretto - 270gsm

Our Standard luxury paper type for digital printing on the Gesso colour paper and for monochrome stationery with the colours. We can also do pressure foil and die cut on this paper choice.

### ColorPlan - 350gsm | 540gsm | 700gsm

This paper is best for a thick luxurious feel and we mainly use this paper type for colourful invitations or digital printing. Our thicker options work best for letterpress and hot foil press but we can do other methods such as die cut and pressure foil on the lightest and thickest options also.

### Nutteno/Accent - 350gsm

This paper is a different texture and works for either monochromatic stationery best or rustic style invites. Obviously the choice is yours, these are just what we found best fits this paper. We can also do die cut and pressure foil on this paper type.

### Handmade - 350gsm

This paper is handmade with naturally deckled edges and works beautifully with all paper embellishments. The thicker paper weight is best for letterpress and can also be die cut.

\*\*\*Other paper colours and paper types can be requested\*\*\*