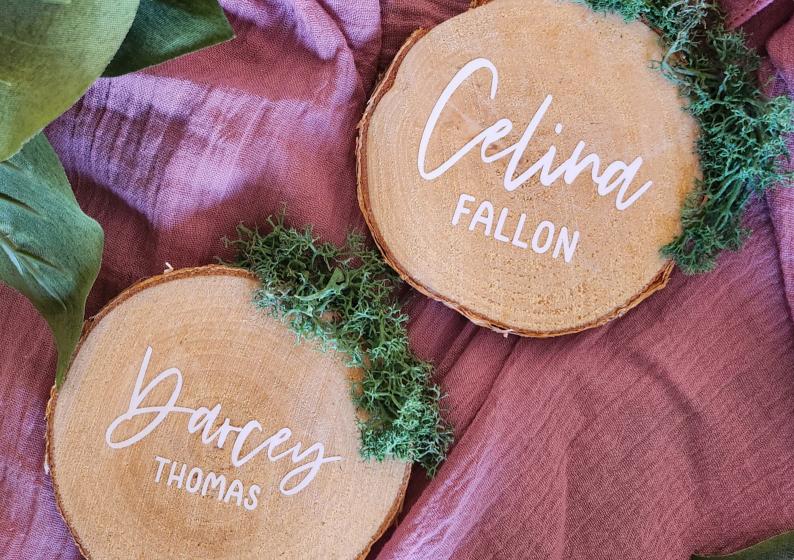

### On the Day Stationery (Continued)

Order of Service Booklet  $\pounds 3.50$  (8 pages)  $\pounds 4.25$  (Double Sided) Order of Service Card From £2.50 Menu Cards  $\pounds 2.25$  (Individual)  $\pounds 7.25$  (Table Menu) Place Names  $\pounds 1.00$  (Additions are available) Alternative Place Names Wood Slices From £2.25 (Price per name) Sea Glass From £3.50 (Price per name) Table Numbers £3.25 (Individual) Alternative Table Numbers Vases From £25.50 Glass Bottles From £9.50 (Coloured glass upon request) Large Wood Slices From £7.25