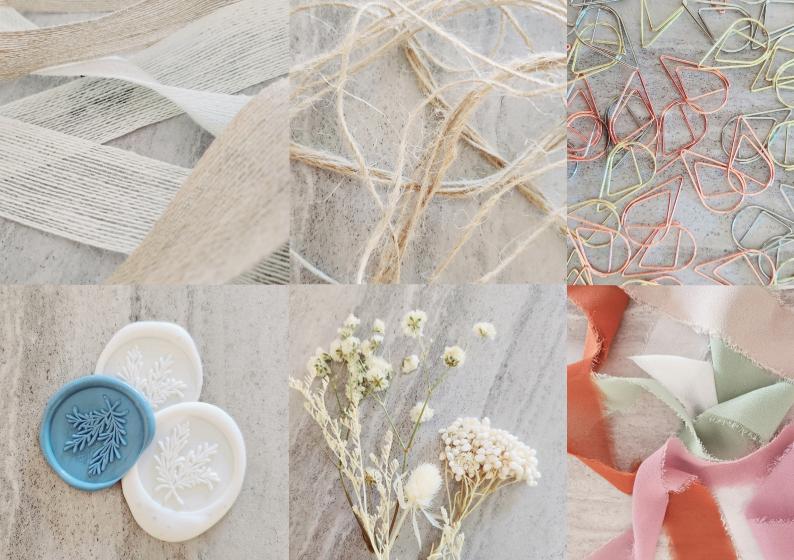

### Chiffon Bow

We have some beautiful chiffon options in a vast variety of colours to suit every style and colour scheme. We also offer silk upon request.

### Paperclips

This modern monochromatic embellishment is a perfect budget saver and makes every stationery set look beautiful with the teardrop paperclip in multiple colours. Other shapes and colours upon request.

### W&B Exclusive Wax Seals

We have wax seal stamps that are designed by us in house and made for our exclusive use. This means that your wax seals are unique in themselves as you can't buy the stamp design anywhere else.

### Twine/Jute Bow

For those wanting a more rustic addition to their stationery, we have thin twine or a thick jute bow in both white and natural colour.

### Bespoke Wax Seal Stamp

W&B give you the unique experience, where you can design and create your own personalised wax seal stamp to suit your wedding stationery. And once all is finished you receive the stamp as a keepsake that's 100% yours.